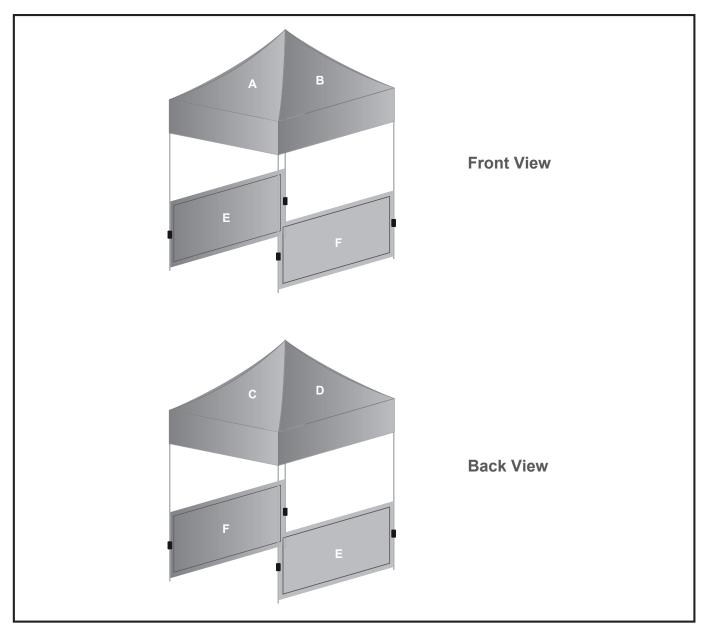

## **Branding Options:**

Position: A - B - C - D - Roof Position: E - F - Half wall

Size: 2156mm wide x 1656mm high Size: 2100mm wide x 1081mm high